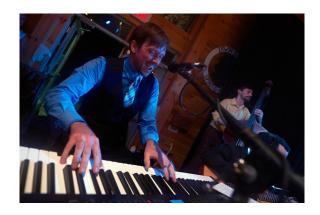

On Friday, Saturday, and Sunday nights, we will feature THE GORDON WEBSTER BAND. Gordon is one of the hottest young jazz pianists around, and has become a favorite with swing dancers across the country and around the world. He's rocked the house at SONH for many years, and we are delighted to welcome The Gordon Webster Band back again this summer!