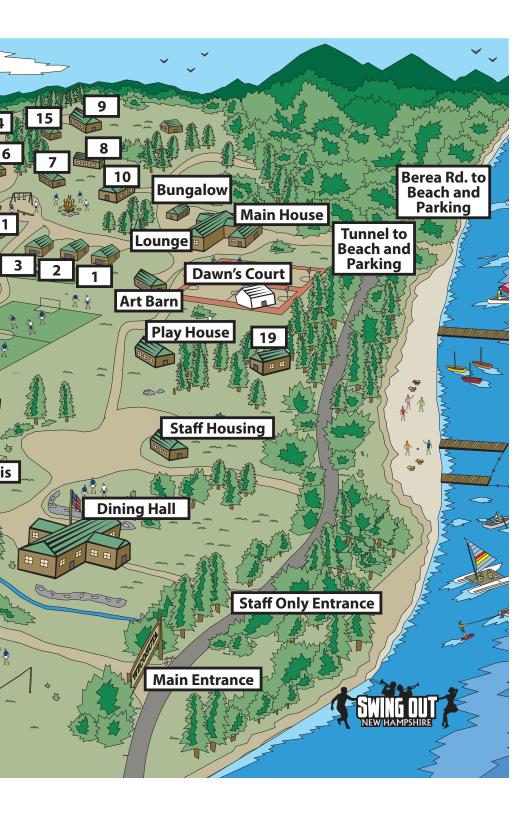

Jam on Saturday evening so you can strut your stuff.

**Teacher's Track - Sylwia:** This four class mini-track will help you assess your own skills as a dance teacher and help you find more effective ways to teach. Classes will not be progressive, and are designed for all levels of teachers - whether you're interested in teaching, just starting out, or a seasoned pro. Thursday's class will be a special 101 class particularly geared for new/interested teachers!

### PURPLE LILACS LYRICS

I wanna wake up in the morning Where the purple lilacs grow Where the sun comes a-peepin' Into where I'm a-sleepin' And the song bird says, "Hello" (Hello!)

I wanna wander through the wildwoods Where the fragrant breezes blow And drift back (Whoo!) To New Hampshire (Whoo!) Where the purple lilacs grow.





#### POOL AND LAKE HOURS

11:15 a.m. to 12:45 p.m. - Both pool and lake open 2:00 to 4:00 p.m. - Lake open 4:00 to 6:00 p.m. - Pool open (except Saturday)

### EXTRACURRICULAR ACTIVITIES

**Cabaret:** One of our annual traditions, it's a chance for campers and staff to show off an amazing talent (other than swing dancing, of course). We highly encourage campers - especially first-timers - to get together, create, and perform!

**Campfire Sing-Along:** Campfire, nostalgic tunes, the woods, friends - come join us off the beaten path for a musical trip down memory lane. Bring your instruments and jam along!

**Dance Card Social:** Thursday night, we continue the tradition of our dance card social. Cut a rug with as many people from as many tracks as possible. Meet new friends and dance the