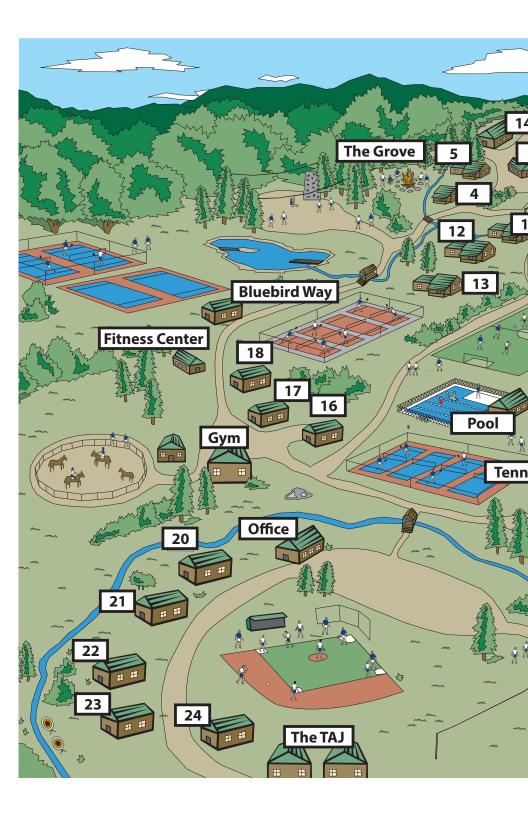

p Jam on Saturday evening so you can strut your stuff.

**Teacher's Track - Sylwia:** This four class mini-track will help you assess your own skills as a dance teacher and help you find more effective ways to teach. Classes will not be progressive, and are designed for all levels of teachers - whether you're interested in teaching, just starting out, or a seasoned pro. Thursday's class will be a special 101 class particularly geared for new/interested teachers!

### PURPLE LILACS LYRICS

I wanna wake up in the morning Where the purple lilacs grow Where the sun comes a-peepin' Into where I'm a-sleepin' And the song bird says, "Hello" (Hello!)

I wanna wander through the wildwoods Where the fragrant breezes blow And drift back (Whoo!) To New Hampshire (Whoo!) Where the purple lilacs grow.





#### POOL AND LAKE HOURS

11:15 a.m. to 12:45 p.m. - Both pool and lake open 2:00 to 4:00 p.m. - Lake open 4:00 to 6:00 p.m. - Pool open (except Saturday)

### EXTRACURRICULAR ACTIVITIES

**Cabaret:** One of our annual traditions, it's a chance for campers and staff to show off an amazing talent (other than swing dancing, of course). We highly encourage campers - especially first-timers - to get together, create, and perform!

**Campfire Sing-Along:** Campfire, nostalgic tunes, the woods, friends - come join us off the beaten path for a musical trip down memory lane. Bring your instruments and jam along!

**Dance Card Social:** Thursday night, we continue the tradition of our dance card social. Cut a rug with as many people from as many tracks as possible. Meet new friends and dance th